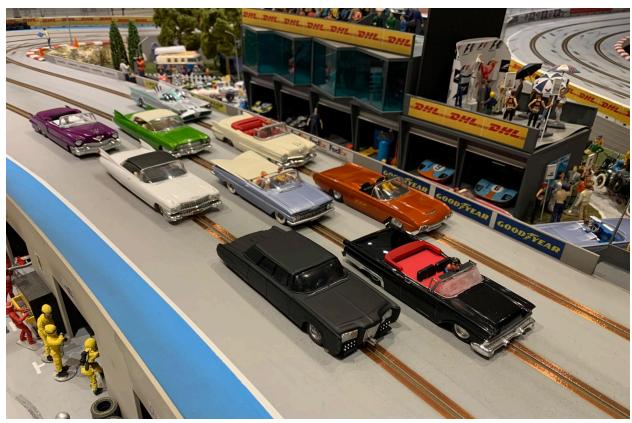

### 1) Trans Am

2)Boulevard Cruisers

Great racing in this class. There were a few breakouts but Cupcake kept his eye on the prize and pulled out all the stops to win with 68 laps and almost the fast lap if it weren't for Ken who had a fast lap of 7.810 in blue vs. Cupcake's fast lap of 7.813 in blue. Jim's fast laps of 7.858 in blue and 7.856 in yellow were not even close. Kudos to Cupcake, in second place and closing in on the lead.