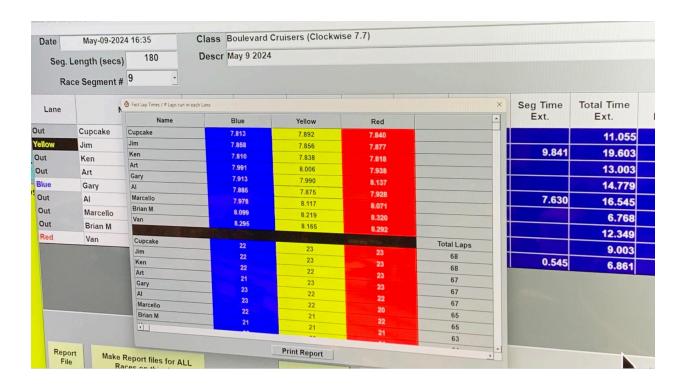

#### Continued Blvd Cruiser results

| Name<br>Cupcake |          |           |                                   |               |              |               | Race Complete     |                   |     |  |
|-----------------|----------|-----------|-----------------------------------|---------------|--------------|---------------|-------------------|-------------------|-----|--|
|                 | Avg. Lap | Fast Lap  | Lap                               | Seg.<br>Place | Seg.<br>Laps | Total<br>Laps | Seg. Time<br>Ext. | Total Tim<br>Ext. | e R |  |
| Jim             |          |           | 1                                 |               |              | 68            | 0                 | 11.05             |     |  |
|                 | 8.223    | 7.856     | 7.974                             | 2             | 23           | 68            | 9.841             | 19.603            |     |  |
| Ken             |          |           |                                   |               |              | 67            | 0                 | 13.003            |     |  |
| Art             |          |           |                                   |               |              | 67            | 0                 | 14.779            | 4   |  |
| Gary            | 8.099    | 7.913     | 8.032                             | 1             | 23           | 67            | 7.630             | 16.545            | 5   |  |
| Al              |          | IIIII E   |                                   |               |              | 65            | 0                 | 6.768             | 6   |  |
|                 |          | SlotTrak  |                                   |               |              | 65            | 0                 | 12.349            | 7   |  |
| Marcello        |          | Are you s | ure you want to terminate this re | ice?          |              | 63            | 0                 | 5.000             | 8   |  |
| Brian M         |          | 8.234     | Yes No                            |               | 21           | 61            | 0.545             | 6.861             | 9   |  |
| Van             | 8.533    | 0.232     |                                   |               |              |               |                   |                   |     |  |

Great racing in this class. There were a few breakouts but Cupcake kept his eye on the prize and pulled out all the stops to win with 68 laps and almost the fast lap if it weren't for Ken who had a fast lap of 7.810 in blue vs. Cupcake's fast lap of 7.813 in blue. Jim's fast laps of 7.858 in blue and 7.856 in yellow were not even close. Kudos to Cupcake, in second place and closing in on the lead.