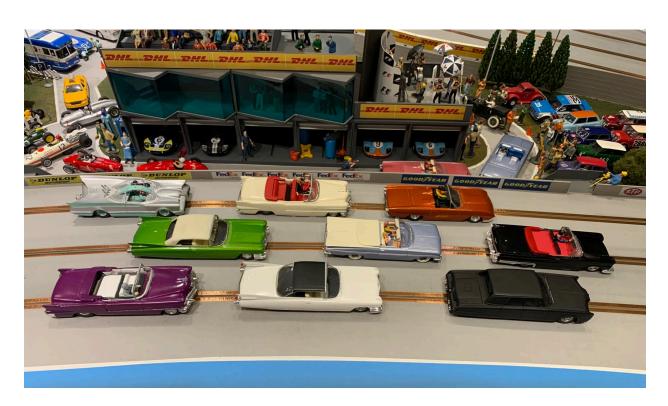

### 1) Trans Am

2)Boulevard Cruisers

Great racing in this class. There were a few breakouts but Cupcake kept his eye on the prize and pulled out all the stops to win with 68 laps and almost the fast lap if it weren't for Ken who had a fast lap of 7.810 in blue vs. Cupcake's fast lap of 7.813 in blue. Jim's fast laps of 7.858 in blue and 7.856 in yellow were not even close. Kudos to Cupcake, in second place and closing in on the lead.