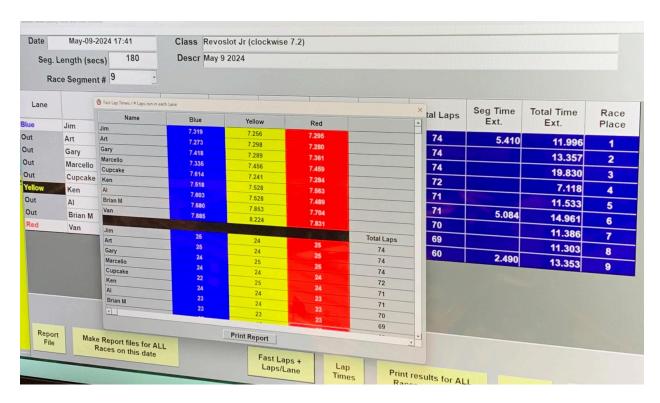

# 3) Revoslot Jr

Top three all finished with 74 laps. Cupcake with the fast lap of 7.241 in yellow lane, but finished in fifth with 71 laps, behind Marcello in fourth with 72 laps.