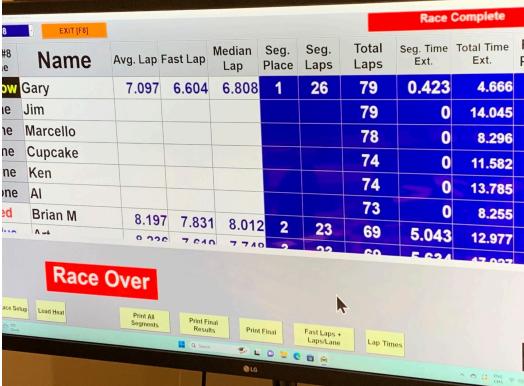

#### Continued Blvd Cruiser results

| Name<br>Cupcake |          |           |                                   |               |              |               | Race Complete     |                   |     |  |
|-----------------|----------|-----------|-----------------------------------|---------------|--------------|---------------|-------------------|-------------------|-----|--|
|                 | Avg. Lap | Fast Lap  | Lap                               | Seg.<br>Place | Seg.<br>Laps | Total<br>Laps | Seg. Time<br>Ext. | Total Tim<br>Ext. | e R |  |
| Jim             |          |           | 1                                 |               |              | 68            | 0                 | 11.05             |     |  |
|                 | 8.223    | 7.856     | 7.974                             | 2             | 23           | 68            | 9.841             | 19.603            |     |  |
| Ken             |          |           |                                   |               |              | 67            | 0                 | 13.003            |     |  |
| Art             |          |           |                                   |               |              | 67            | 0                 | 14.779            | 4   |  |
| Gary            | 8.099    | 7.913     | 8.032                             | 1             | 23           | 67            | 7.630             | 16.545            | 5   |  |
| Al              |          | IIIII E   |                                   |               |              | 65            | 0                 | 6.768             | 6   |  |
|                 |          | SlotTrak  |                                   |               |              | 65            | 0                 | 12.349            | 7   |  |
| Marcello        |          | Are you s | ure you want to terminate this re | ice?          |              | 63            | 0                 | 5.000             | 8   |  |
| Brian M         |          | 8.234     | Yes No                            |               | 21           | 61            | 0.545             | 6.861             | 9   |  |
| Van             | 8.533    | 0.232     |                                   |               |              |               |                   |                   |     |  |

Great racing in this class. There were a few breakouts but Cupcake kept his eye on the prize and pulled out all the stops to win with 68 laps and almost the fast lap if it weren't for Ken who had a fast lap of 7.810 in blue vs. Cupcake's fast lap of 7.813 in blue. Jim's fast laps of 7.858 in blue and 7.856 in yellow were not even close. Kudos to Cupcake, in second place and closing in on the lead.