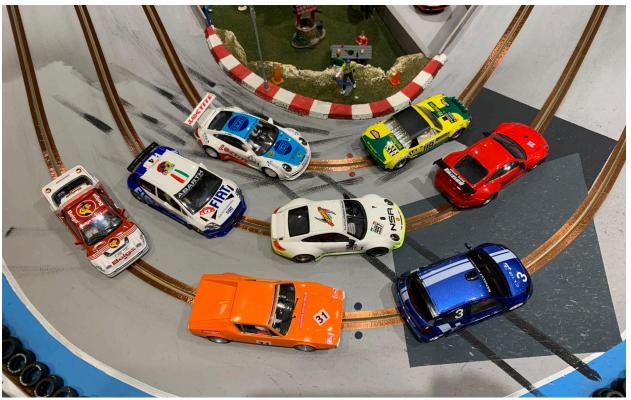

| 9   |  |
| Van             | 8.533    | 0.232     |                                   |               |              |               |                   |                   |     |  |



Great racing in this class. There were a few breakouts but Cupcake kept his eye on the prize and pulled out all the stops to win with 68 laps and almost the fast lap if it weren't for Ken who had a fast lap of 7.810 in blue vs. Cupcake's fast lap of 7.813 in blue. Jim's fast laps of 7.858 in blue and 7.856 in yellow were not even close. Kudos to Cupcake, in second place and closing in on the lead.

# 3) Revoslot Jr









Top three all finished with 74 laps. Cupcake with the fast lap of 7.241 in yellow lane, but finished in fifth with 71 laps, behind Marcello in fourth with 72 laps.

# 4) Rally 22k









Once again another fun night of racing, thanks to all participants!