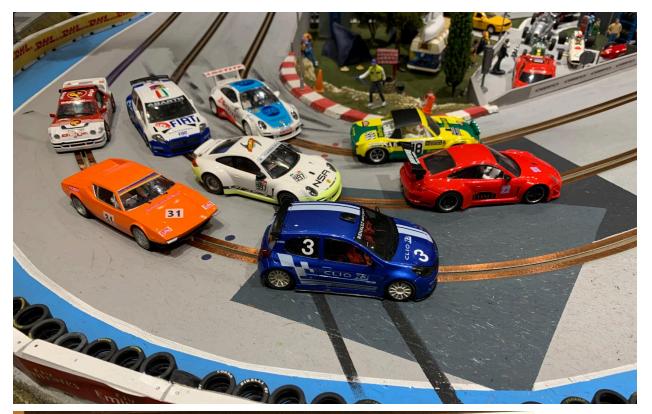

9   |  |
| Van             | 8.533    | 0.232     |                                   |               |              |               |                   |                   |     |  |



Great racing in this class. There were a few breakouts but Cupcake kept his eye on the prize and pulled out all the stops to win with 68 laps and almost the fast lap if it weren't for Ken who had a fast lap of 7.810 in blue vs. Cupcake's fast lap of 7.813 in blue. Jim's fast laps of 7.858 in blue and 7.856 in yellow were not even close. Kudos to Cupcake, in second place and closing in on the lead.

# 3) Revoslot Jr









Top three all finished with 74 laps. Cupcake with the fast lap of 7.241 in yellow lane, but finished in fifth with 71 laps, behind Marcello in fourth with 72 laps.

# 4) Rally 22k









Once again another fun night of racing, thanks to all participants!