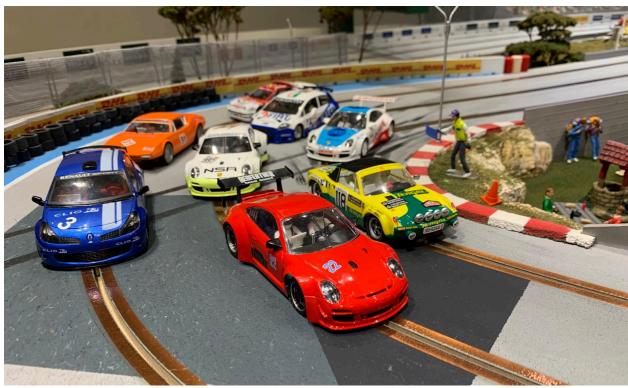

| 9   |  |
| Van             | 8.533    | 0.232     |                                   |               |              |               |                   |                   |     |  |



Great racing in this class. There were a few breakouts but Cupcake kept his eye on the prize and pulled out all the stops to win with 68 laps and almost the fast lap if it weren't for Ken who had a fast lap of 7.810 in blue vs. Cupcake's fast lap of 7.813 in blue. Jim's fast laps of 7.858 in blue and 7.856 in yellow were not even close. Kudos to Cupcake, in second place and closing in on the lead.

# 3) Revoslot Jr









Top three all finished with 74 laps. Cupcake with the fast lap of 7.241 in yellow lane, but finished in fifth with 71 laps, behind Marcello in fourth with 72 laps.

# 4) Rally 22k









Once again another fun night of racing, thanks to all participants!